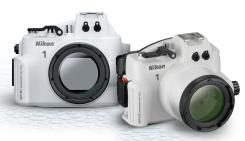

## Catch the Wave!

Don't be afraid to get wet with waterproof cameras & accessories made for the beach!

1 AW1 Waterproof Mirrorless Digital Camera w/ 1 Nikkor AW 11-27.5mm f/3.5-5.6 Lens # INK1AW1

**\$746**95 After \$50 Rebate \$29 per week\*