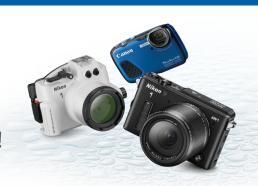

## Catch the Wave!

Don't be afraid to get wet with waterproof cameras & accessories made for the beach!

1 AW1 Waterproof Mirrorless Digital Camera w/ 1 Nikkor AW 11-27.5mm f/3.5-5.6 Lens # INK1AW1

**\$746**95 After \$50 Rebate \$29 per week\*