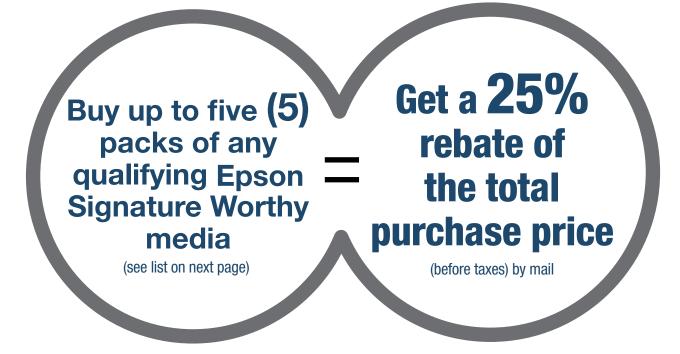

### **STEP 1: MAKE YOUR PURCHASE:**

Purchase up to five (5) packs of qualifying Signature Worthy media between August 1, 2014 and October 31, 2014 and receive a 25% rebate of the total purchase price (before taxes), by mail. Claims must be postmarked within 30 days from the date of purchase. There is a maximum of five (5) claims per customer/address.