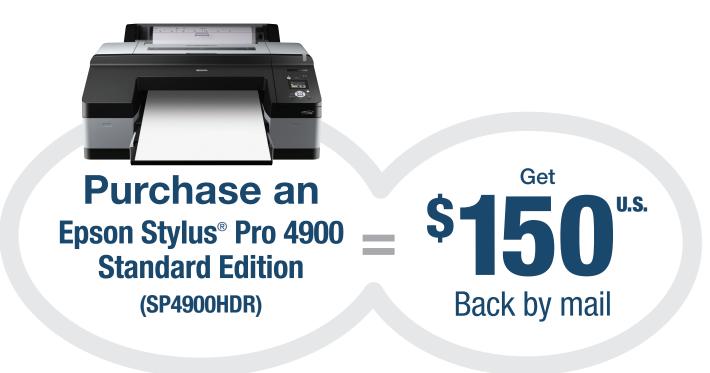

#### STEP 1: MAKE YOUR PURCHASE:

Purchase an Epson Stylus Pro 4900 Standard Edition (SP4900HDR) between September 1, 2015 and September 30, 2015 and receive \$150 U.S. back by mail.