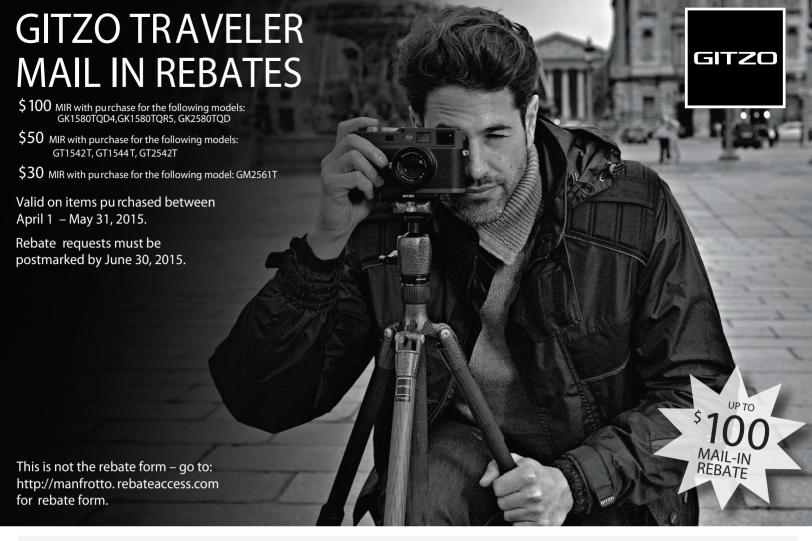

| MODEL      | UPC          | DESCRIPTION                                                  | REBATE AMOUNT |
|------------|--------------|--------------------------------------------------------------|---------------|
| GT1542T    | 719821323457 | Traveler Tripod Series 1, Carbon Fiber, 4-Section            | \$50.00       |
| GT1544T    | 719821348306 | Traveler Tripod Series 1, Carbon Fiber, 4-Section            | \$50.00       |
| GT2542T    | 719821348313 | Traveler Tripod Series 2, Carbon Fiber, 4-Section            | \$50.00       |
| GK1580TQR5 | 719821324331 | Traveler Kit Series 1, Carbon Fiber, 5-Section, Ball Head QR | \$100.00      |
| GK1580TQD4 | 719821354970 | Traveler Kit Series 1, Carbon Fiber, 4-Section, Ball Head QD | \$100.00      |
| GK2580TQD  | 719821354994 | Traveler Kit Series 2, Carbon Fiber, 4-Section, Ball Head QD | \$100.00      |
| GM2561T    | 719821289500 | Monopod Series 2, Carbon Fiber, 4-Section, G-Lock            | \$30.00       |

## HOW TO CLAIM YOUR REBATE: This is not the rebate form, you must complete the below steps to get the rebate form.

- 1. Purchase the required Manfrotto Distribution products between 04/1/2015 and 05/31/2015.
- 2. Go to http://manfrotto.rebateaccess.com to claim your rebate by entering offer number 61198.

In order to obtain a rebate, visit <a href="http://manfrotto.rebateaccess.com">http://manfrotto.rebateaccess.com</a> and enter the offer number shown above. You will then complete your rebate registration form online. You must have internet access, a valid email address, and a printer in order to register your rebate.