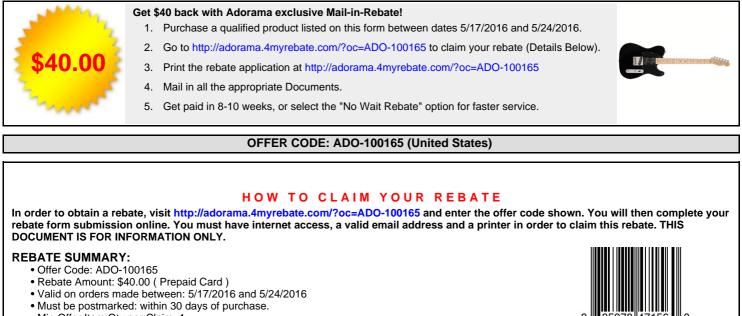

## **REBATE TERMS, CONDITIONS, AND INSTRUCTIONS**

- Min Offer Item Qty per Claim: 1
- Max Offer Item Qty per Claim: 1
- Max Offer Item Qty per Household: 1
- Number of Claims Allowed Per Household: 1
- Valid on the following product(s): • \$40 - (Min: 1 / Max: 1) Fender Classic Player Triple Telecaster Electric Guitar - (Model:0141132306) (UPC: 885978471560) (SKU: FE141132306) • Only valid on purchases made at: • Adorama Store • Adorama.com
- · It is recommended to keep copies of all materials submitted for your records
- **PROOF OF PURCHASE REQUIREMENTS:**