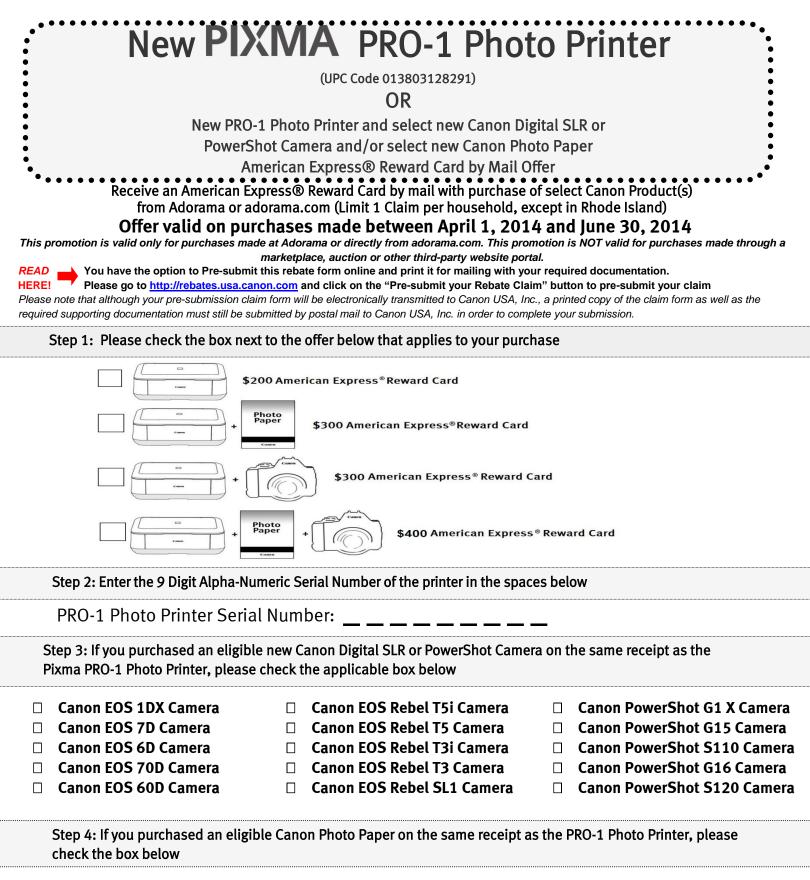

- □ Canon Photo Paper Pro Luster (LU-101) (13" x 19") 50 Sheets
- □ Canon Photo Paper Semi-Gloss (SG-201) (13" x 19") 50 Sheets
- □ 2 Packs of Canon Photo Paper Pro Premium Matte (PM-101) (13" x 19") 20 Sheets