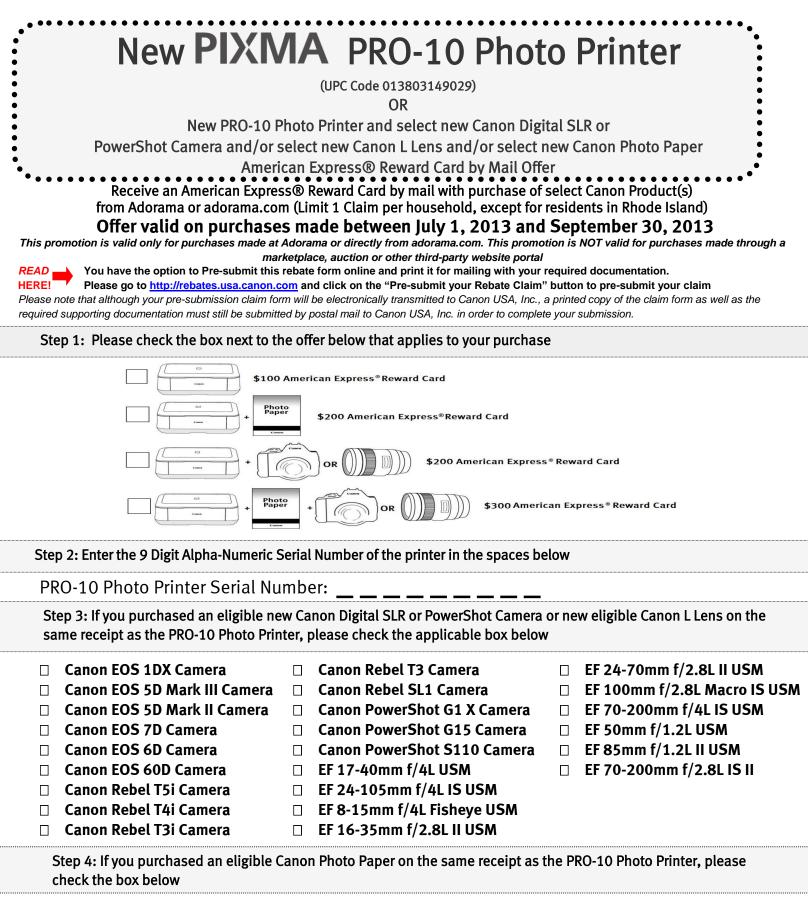

- □ Canon Photo Paper Pro Luster (LU-101) (13" x 19") 50 Sheets
- □ Canon Photo Paper Semi-Gloss (SG-201) (13" x 19") 50 Sheets





## Claim Checklist:

- □ This completed claim form.
- □ Write the 9-Digit Alpha Numeric Printer Serial Number in the spaces above.

A legible copy of your Adorama or adorama.com sales receipt, showing the purchase of a new Canon PIXMA PRO-10 PhotoPrinter or the purchase of a new Canon PIXMA PRO-10 Photo Printer AND the eligible new product(s) in one of the combination offers on the front of this claim form, with the date of purchase and the purchase price(s) circled.

Original Proof of Purchase 12-Digit Barcode cut from the PIXMA PRO-10 printer box (and Canon Digital SLR or PowerShot camera or Canon L Lens box if applicable), leaving a hole in the box(es).