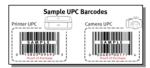

Original Proof of Purchase 12-Digit Barcode cut from the PIXMA PRO-10 printer box (and Canon Digital SLR or PowerShot camera or Canon L Lens box if applicable), leaving a hole in the box(es). WE MUST RECEIVE "PROOF OF PURCHASE" WITH CARDBOARD INTACT. DO NOT PEEL OFF "PROOF OF PURCHASE" STICKER. (SEE SAMPLE UPC BARCODE ABOVE)