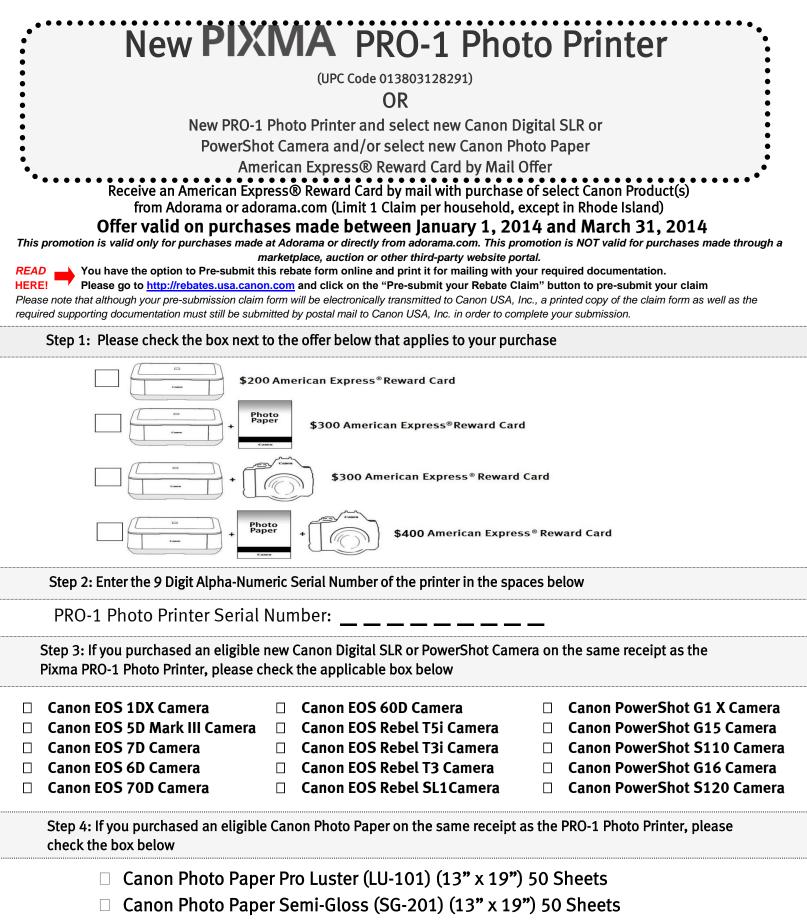

□ 2 Packs of Canon Photo Paper Pro Premium Matte (PM-101) (13" x 19") 20 Sheets





## **Claim Checklist:**

- □ This completed claim form.
- U Write the 9-Digit Alpha Numeric Printer Serial Number in the spaces above.

A legible copy of your Adorama or adorama.com sales receipt, showing the purchase of a new Canon PIXMA PRO-1 Photo Printer or the purchase of a new Canon PIXMA PRO-1 Photo Printer AND the eligible new product(s) in one of the combination offers on the front of this claim form, with the date of purchase and the purchase price(s) circled. *(For Combination offer, all purchases must appear on the same receipt.)* 

Original Proof of Purchase 12-Digit Barcode cut from the PIXMA PRO-1 printer box (and Canon Digital SLR or PowerShot camera box if applicable), leaving a hole in