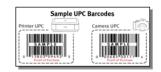

Original Proof of Purchase 12-Digit Barcode cut from the PIXMA PRO-1 printer box (and Canon Digital SLR or PowerShot camera box if applicable), leaving a hole in the box(es). WE MUST RECEIVE "PROOF OF PURCHASE" WITH CARDBOARD INTACT. DO NOT PEEL OFF "PROOF OF PURCHASE" STICKER. (SEE SAMPLE UPC BARCODE ABOVE)