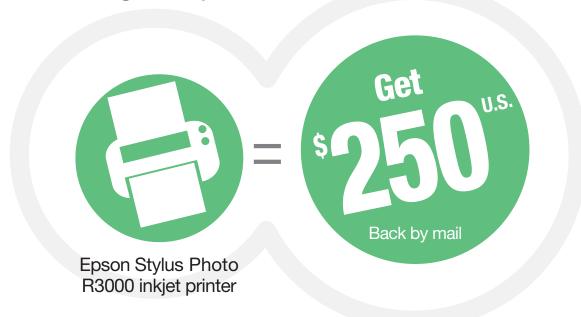

# Mail-in rebate

Buy an Epson Stylus® Photo R3000 inkjet printer

and receive the following back by mail:

CLAIMS MUST BE POSTMARKED WITHIN 30 DAYS FROM THE PURCHASE DATE. PRODUCT MUST BE PURCHASED BETWEEN 2/1/15 AND 2/28/15.

## **STEP 1: MAKE YOUR PURCHASE:**

Purchase an Epson Stylus Photo R3000 inkjet printer between February 1, 2015 and February 28, 2015. Fill out this coupon completely. Claims with incomplete information will not be fulfilled.