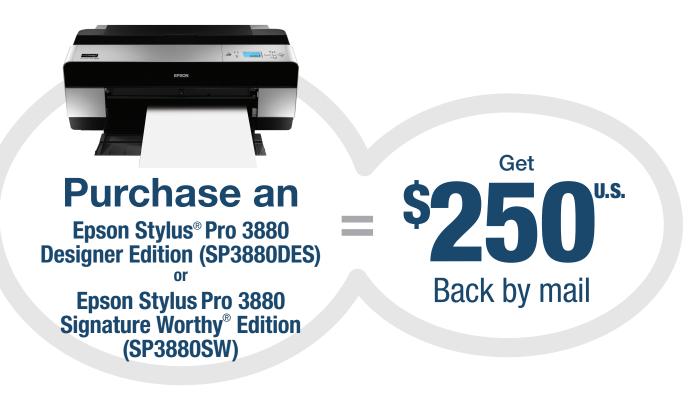

#### **STEP 1: MAKE YOUR PURCHASE:**

Purchase an Epson Stylus Pro 3880 Designer Edition (SP3880DES) or Epson Stylus Pro 3880 Signature Worthy Edition (SP3880SW) between March 1, 2014 and March 31, 2014 and receive \$250 U.S. back by mail.