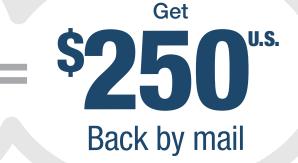

## **STEP 1: MAKE YOUR PURCHASE:**

Purchase an Epson Stylus Pro 3880 Designer Edition (SP3880DES) or Epson Stylus Pro 3880 Signature Worthy Edition (SP3880SW) between June 1, 2014 and June 30, 2014 and receive \$250 U.S. back by mail.