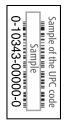

## STEP 2 ATTACH YOUR RECEIPT AND UPC CODE:

STEP 3: SELECT YOUR PRINTER AND WRITE YOUR SERIAL NUMBER:

Attach a copy of your dated store receipt or invoice with purchase circled and the original or a copy of the UPC code from the product box.