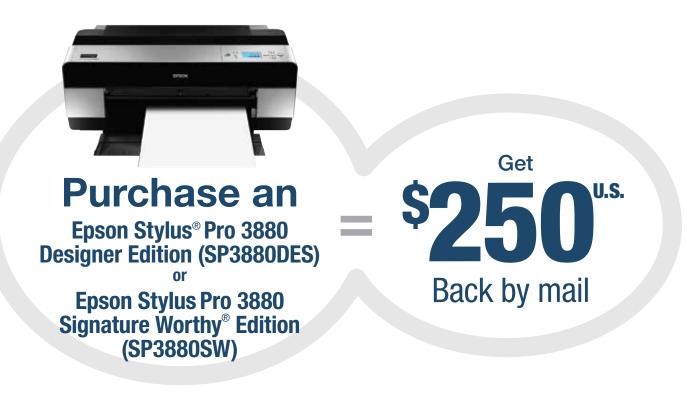

#### STEP 1: MAKE YOUR PURCHASE:

Purchase an Epson Stylus Pro 3880 Designer Edition (SP3880DES) or Epson Stylus Pro 3880 Signature Worthy Edition (SP3880SW) between July 1, 2014 and August 31, 2014 and receive \$250 U.S. back by mail.