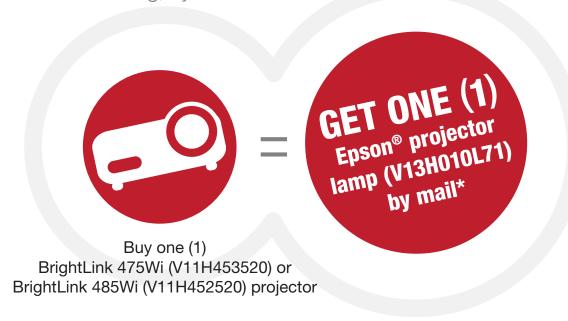

# Mail-in offer

Purchase a BrightLink® 475Wi (V11H453520) or BrightLink 485Wi (V11H452520) projector between April 7, 2014 and June 30, 2014

and receive the following, by mail:

PRODUCT MUST BE PURCHASED BETWEEN 4/7/14 AND 6/30/14.
CLAIMS MUST BE POSTMARKED WITHIN 30 DAYS FROM THE DATE OF PURCHASE.
\*PLEASE ALLOW UP TO 90 DAYS FOR PROGRAM FULFILLMENT.

BrightLink 475Wi or BrightLink 485Wi projector, the customer is eligible for one (1) lamp (V13H010L71), by mail. There is no limit to the number of projectors available to purchasers under this program; however, each projector may only be counted toward one reward. Offer is not transferable. If this offer appears in more than one coupon, you may only take advantage of this particular offer once. Used and electronic auction products are not eligible. No substitutions or extensions. Offer is subject to product availability. Epson and its agents have the right to substantiate submissions and to reject claims that do not comply with these terms. Handwritten invoices or receipts will not be accepted. Epson is not responsible for lost, stolen, invalid or incomplete submissions. You should receive your lamp within 90 days from receipt of a properly completed claim. Keep copies of all materials submitted; originals become the property of Epson and Epson may use the information provided in accordance with its privacy policy posted on its website. Void where prohibited or restricted by law. EPSON is a registered trademark and EPSON Exceed Your Vision is a registered logomark of Seiko Epson Corporation. BrightLink is a registered trademark of Epson America, Inc. CPD-41217 4/14 PDF