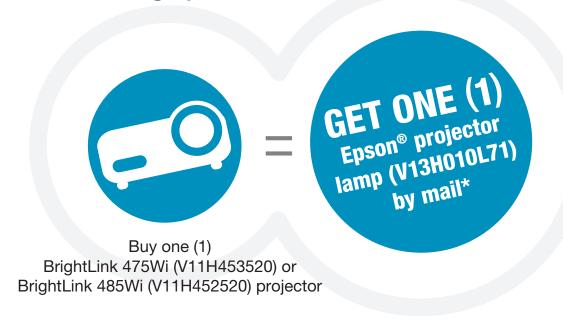

# Mail-in offer

Purchase a BrightLink® 475Wi (V11H453520) or BrightLink 485Wi (V11H452520) projector between July 1, 2014 and August 31, 2014

and receive the following, by mail:

PRODUCT MUST BE PURCHASED BETWEEN 7/1/14 AND 8/31/14.
CLAIMS MUST BE POSTMARKED WITHIN 30 DAYS FROM THE DATE OF PURCHASE.
\*PLEASE ALLOW UP TO 90 DAYS FOR PROGRAM FULFILLMENT.

BrightLink 475Wi or BrightLink 485Wi projector, the customer is eligible for one (1) lamp (V13H010L71), by mail. There is no limit to the number of projectors available to purchasers under this program; however, each projector may only be counted toward one reward. Offer is not transferable. If this offer appears in more than one coupon, you may only take advantage of this particular offer once. Used and electronic auction products are not eligible. No substitutions or extensions. Offer is subject to product availability. Epson and its agents have the right to substantiate submissions and to reject claims that do not comply with these terms. Handwritten invoices or receipts will not be accepted. Epson is not responsible for lost, stolen, invalid or incomplete submissions. You should receive your lamp within 90 days from receipt of a properly completed claim. Keep copies of all materials submitted; originals become the property of Epson and Epson may use the information provided in accordance with its privacy policy posted on its website. Void where prohibited or restricted by law. EPSON is a registered trademark and EPSON Exceed Your Vision is a registered logomark of Seiko Epson Corporation. BrightLink is a registered trademark of Epson America, Inc. CPD-41217R3 6/14 PDF

#### **STEP 1: MAKE YOUR PURCHASE:**

Purchase a BrightLink 475Wi (V11H453520) or BrightLink 485Wi (V11H452520) projector between July 1, 2014 and August 31, 2014. Fill out this coupon completely. Claims with incomplete information will not be fulfilled.