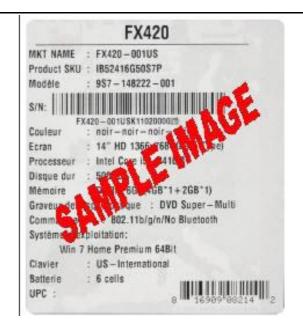

All the items must be postmarked within 15 days of purchase.

Please see UPC & Serial Number Barcode example below.

- 4. Please keep a copy of all submission materials for your records.
- 5. You may check your rebate status any time at http://msi.4myrebate.com.