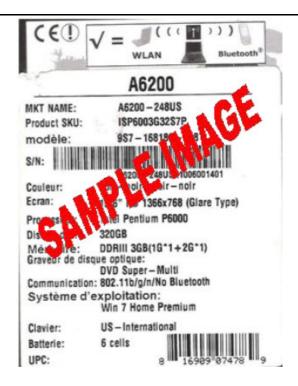

## How to Claim Your Rebate Online Only

- Please go to http://msi.4myrebate.com/?oc=MSI-15620 to claim your rebate. Offer code: MSI-15620. Incomplete rebate forms will be disqualified.
- 2. This rebate offer is only valid for purchases at All Resellers -.
- Mail in all the appropriate documents Signed Rebate Form, Copy of Invoice and Original UPC & Serial Number Barcode label.
  - All the items must be postmarked within 15 days of purchase.
  - Please see UPC & Serial Number Barcode example below.
- 4. Please keep a copy of all submission materials for your records.
- 5. You may check your rebate status any time at http://msi.4myrebate.com.