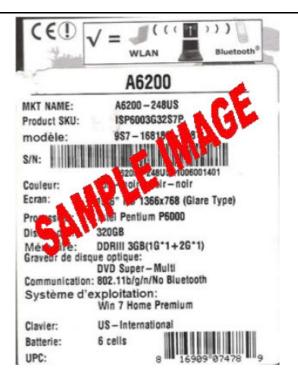

All the items must be postmarked within 15 days of purchase.

Please see UPC & Serial Number Barcode example below.

- 4. Please keep a copy of all submission materials for your records.
- 5. You may check your rebate status any time at http://msi.4myrebate.com.