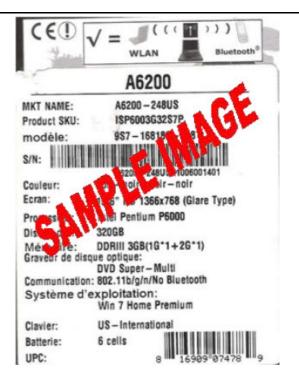

All the items must be postmarked within 15 days of purchase.

Please see UPC & Serial Number Barcode example below.

- 4. Please keep a copy of all submission materials for your records.
- 5. You may check your rebate status any time at http://msi.4myrebate.com.