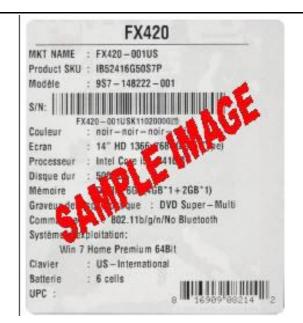

All the items must be postmarked within 15 days of purchase.

Please see UPC & Serial Number Barcode example below.

- 4. Please keep a copy of all submission materials for your records.
- 5. You may check your rebate status any time at http://msi.4myrebate.com.