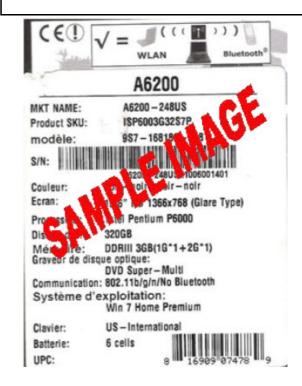

## How to Claim Your Rebate Online Only

- Please go to http://msi.4myrebate.com/?oc=MSI-15570 to claim your rebate. Offer code: MSI-15570. Incomplete rebate forms will be disqualified.
- 2. This rebate offer is only valid for purchases at All Resellers -.
- Mail in all the appropriate documents Signed Rebate Form, Copy of Invoice and Original UPC & Serial Number Barcode label.
  - All the items must be postmarked within 15 days of purchase.
  - Please see UPC & Serial Number Barcode example below.
- 4. Please keep a copy of all submission materials for your records.
- 5. You may check your rebate status any time at http://msi.4myrebate.com.