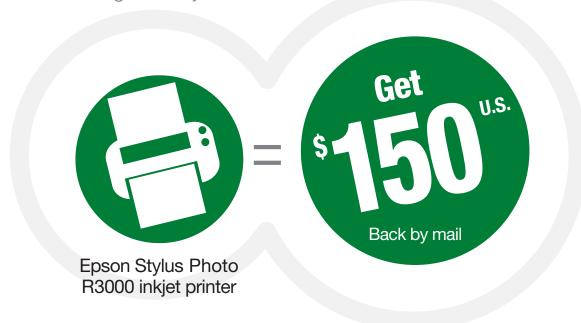

# Mail-in rebate

### **Buy** an Epson Stylus<sup>®</sup> Photo R3000 inkjet printer

and receive the following back by mail:

#### **STEP 1: MAKE YOUR PURCHASE:**

Purchase an Epson Stylus Photo R3000 inkjet printer between March 1, 2014 and March 31, 2014. Fill out this coupon completely. Claims with incomplete information will not be fulfilled.