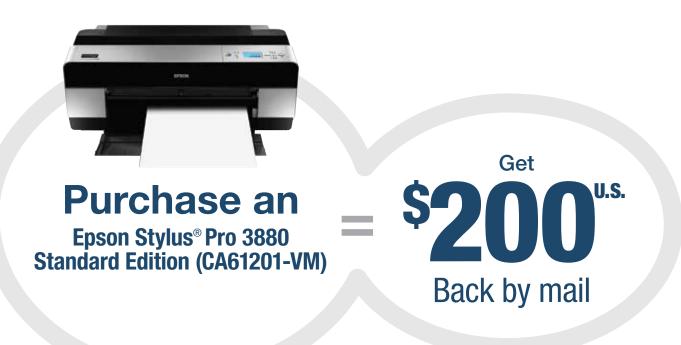

#### STEP 1: MAKE YOUR PURCHASE:

Purchase an Epson Stylus Pro 3880 Standard Edition (CA61201-VM) between September 1, 2014 and October 31, 2014 and receive \$200 U.S. back by mail.