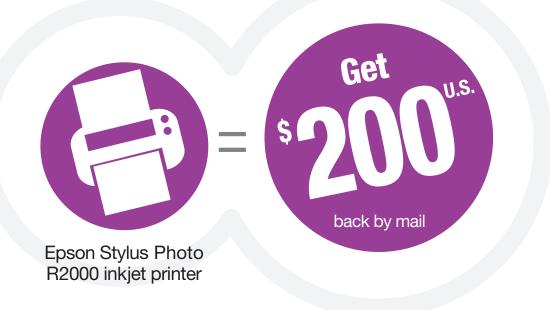

### **Buy** an Epson Stylus<sup>®</sup> Photo R2000 inkjet printer

and receive the following back by mail:

#### **STEP 1: MAKE YOUR PURCHASE:**

Purchase an Epson Stylus Photo R2000 inkjet printer between September 1, 2015 and September 30, 2015. Fill out this coupon completely. Claims with incomplete information will not be fulfilled.