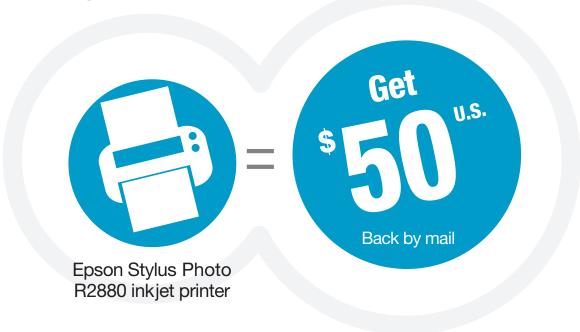

# Mail-in rebate

**Buy** an Epson Stylus® Photo R2880 inkjet printer

and receive the following back by mail:

CLAIMS MUST BE POSTMARKED WITHIN 30 DAYS FROM THE PURCHASE DATE. PRODUCT MUST BE PURCHASED BETWEEN 2/1/14 AND 2/28/14.

### **STEP 1: MAKE YOUR PURCHASE:**

Purchase an Epson Stylus Photo R2880 inkjet printer between February 1, 2014 and February 28, 2014. Fill out this coupon completely. Claims with incomplete information will not be fulfilled.