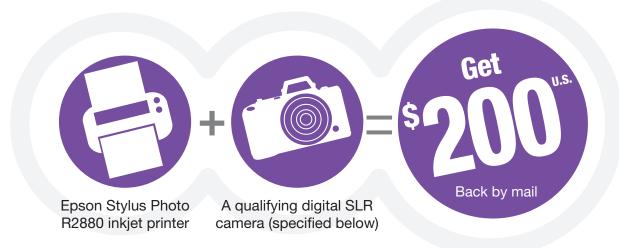

# Mail-in rebate

Buy an Epson Stylus® Photo R2880 inkjet printer, together with a qualifying digital SLR camera, and receive the following back by mail:

A digital SLR camera with a purchase price of \$549 or greater (before taxes) from these qualifying camera brands: Canon, Nikon, Olympus, Sony or Pentax

#### **STEP 1: MAKE YOUR PURCHASE:**

Purchase an Epson Stylus Photo R2880 inkjet printer, together with a qualifying digital SLR camera, between January 1, 2014 and January 31, 2014. Fill out this coupon completely. Claims with incomplete information will not be fulfilled.