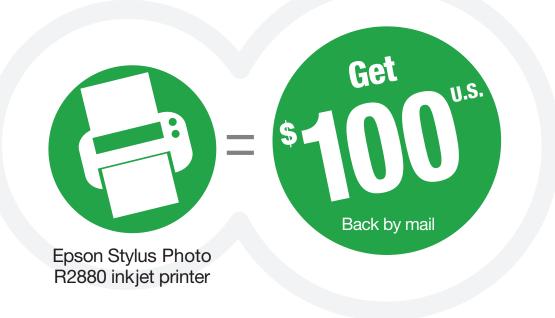

# **Buy** an Epson Stylus<sup>®</sup> Photo R2880 inkjet printer

and receive the following back by mail:

<sup>₅100</sup> Mail-in rebate

This offer is not valid for purchases made in store or online at Best Buy or OfficeMax. Staples requires, and other retailers may require, use of their own in-store coupon to claim this rebate; please check your receipt or ask the retailer at the time of purchase. There is a maximum of one (1) claim per customer/address within a six (6) month period. This offer cannot be combined with any other Epson rebate. For complete offer terms, please read both pages of this rebate form/coupon.

#### **STEP 1: MAKE YOUR PURCHASE:**

Purchase an Epson Stylus Photo R2880 inkjet printer between January 1, 2014 and January 31, 2014. Fill out this coupon completely. Claims with incomplete information will not be fulfilled.