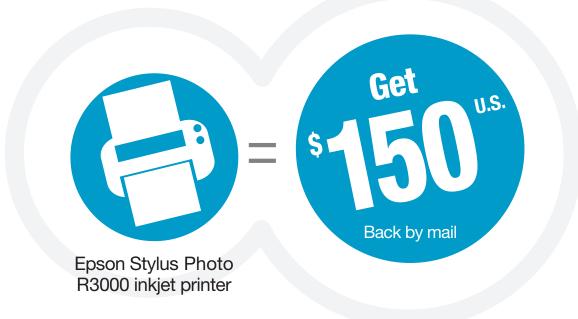

# Mail-in rebate

### Buy an Epson Stylus® Photo R3000 inkjet printer

and receive the following back by mail:

#### **STEP 1: MAKE YOUR PURCHASE:**

Purchase an Epson Stylus Photo R3000 inkjet printer between January 1, 2014 and January 31, 2014. Fill out this coupon completely. Claims with incomplete information will not be fulfilled.