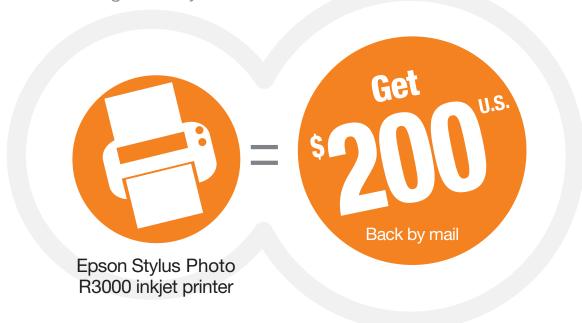

# Mail-in rebate

# Buy an Epson Stylus® Photo R3000 inkjet printer

and receive the following back by mail: