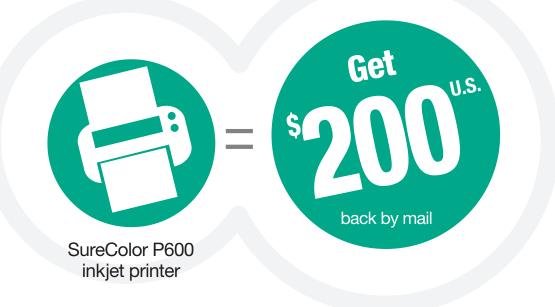

# Mail-in rebate

### **Purchase** a SureColor<sup>®</sup> P600 inkjet printer

and receive the following back by mail:

#### **STEP 1: MAKE YOUR PURCHASE:**

Purchase a SureColor P600 inkjet printer between January 1, 2016 and January 31, 2016. Fill out this coupon completely. Claims with incomplete information will not be fulfilled.