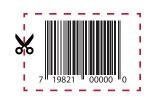

- 1) Complete and Print the rebate registration form.
- 2) Cut out and enclose BOTH ORIGINAL UPC bar codes from the product packaging.
- 3) Enclose a copy of the store identified sales receipt dated between 10/01/2015 and 10/31/2015, indicating your qualifying purchases.
- 4) PROOF OF PURCHASE REQUIREMENTS:
- Completed Online Registration Form Original UPC Barcode Labels Copy of Sales Receipt
- 5) Mail all of these items to the address indicated on the form you print from the website.
- 6) Submission must be postmarked by 11/30/2015 in order to qualify.