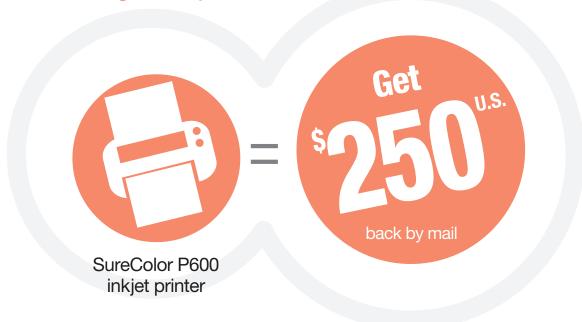

# Mail-in rebate

Purchase a SureColor® P600 inkjet printer

and receive the following back by mail:

## **STEP 1: MAKE YOUR PURCHASE:**

Purchase a SureColor P600 inkjet printer between December 1, 2015 and December 31, 2015. Fill out this coupon completely. Claims with incomplete information will not be fulfilled.