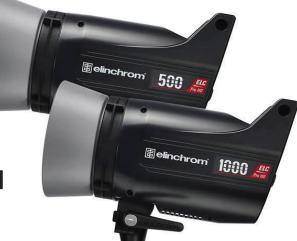

## LIGHTING REBATES

Purchase Elinchrom ELC 500, ELC 1000, 500/500 set or 1000/1000 set and receive a Visa<sup>®</sup> prepaid card in the amount of the value shown.

STROBO MODE

Valid on items purchased between October 1 - December 31, 2014.

## Rebate requests must be postmarked by January 31, 2015.

| Name                                     | Please print legibly |           |          |                                |
|------------------------------------------|----------------------|-----------|----------|--------------------------------|
| Street Address                           |                      |           |          | _                              |
| City                                     | State                |           | Zip      |                                |
| Phone                                    |                      |           | E-mail   | _                              |
| Please check the model number purchased: |                      |           |          |                                |
| MODEL                                    | UPC                  |           | Rebate   |                                |
| EL 20613.1                               | 719821377948         | receive a | \$85.00  | Visa <sup>®</sup> Prepaid Card |
| EL 20616.1                               | 719821377955         | receive a | \$115.00 | Visa <sup>®</sup> Prepaid Card |
| EL 20666.2                               | 719821377962         | receive a | \$175.00 | Visa <sup>®</sup> Prepaid Card |
| EL 20667.2                               | 719821377979         | receive a | \$240.00 | Visa <sup>®</sup> Prepaid Card |