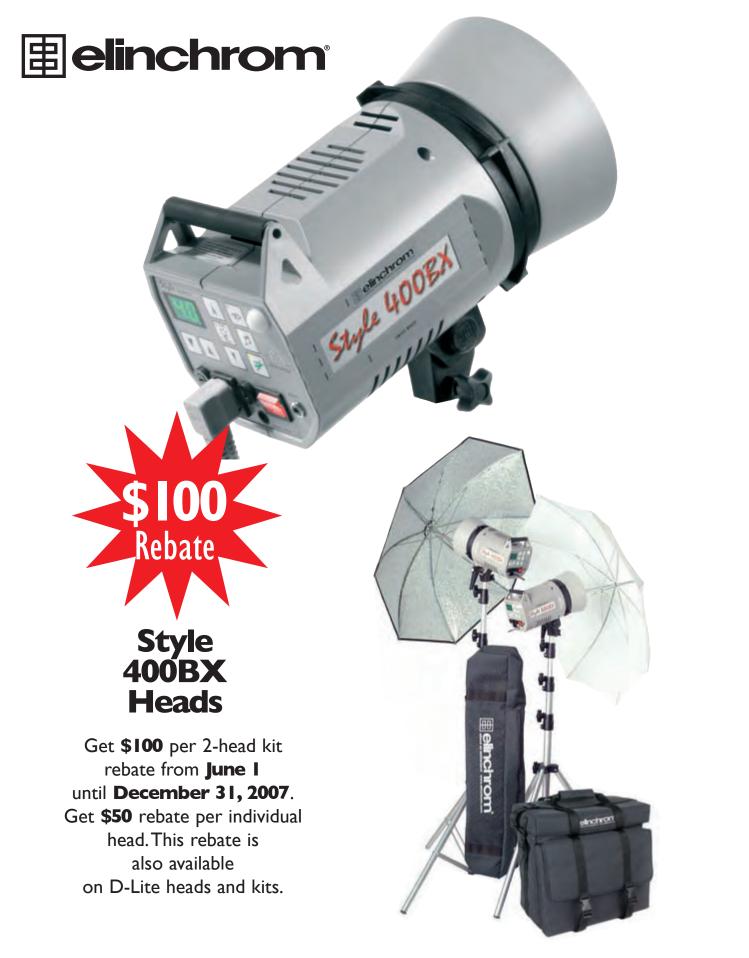

\$100

Rebate

Get **\$100** rebate per 2-head kit or **\$50** rebate per individual head from **June I** until **December 31, 2007** This rebate is also available on Style 400BX heads and kits.

• original UPC symbol cut out from packaging

This \$50 rebate is valid on purchases of and Style 400BX heads made between June I, 2007 and December 31, 2007. This offer cannot be combined with other promotional programs. Offer is valid for US residents only. Offer is not valid on imports or grey-market items.