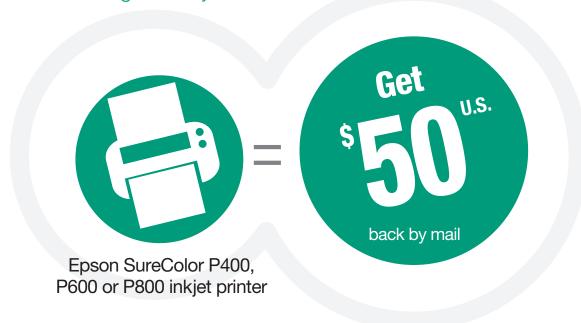

## Mail-in rebate

Buy an Epson® SureColor® P400, P600 or P800 inkjet printer

and receive the following back by mail:

#### **STEP 1: MAKE YOUR PURCHASE:**

Purchase an Epson SureColor P400, P600 or P800 inkjet printer between December 11, 2015 and December 31, 2015. Fill out this coupon completely. Claims with incomplete information will not be fulfilled.