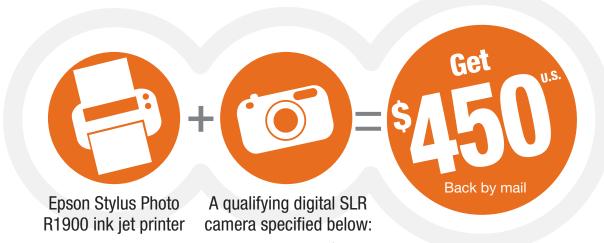

# Mail-in rebate

Buy an Epson Stylus® Photo R1900 ink jet printer, together with a qualifying digital SLR camera, and receive the following back by mail:

A camera with a purchase price of \$549 or greater (before taxes) from these qualifying camera brands:

#### **STEP 1: MAKE YOUR PURCHASE:**

Purchase an Epson Stylus Photo R1900 ink jet printer, together with a qualifying digital SLR camera, between November 1, 2010 and December 31, 2010. Fill out this coupon completely. Claims with incomplete information will not be fulfilled.

### STEP 2: ATTACH YOUR RECEIPT AND UPC CODE:

Attach a copy of your dated store receipt or invoice with purchases circled and the original UPC code and serial number label from the qualifying products. Epson printer and digital SLR camera must be purchased together and appear on the same receipt. Products must be purchased between November 1, 2010 and December 31, 2010. Claims must be postmarked within 30 days from the date of purchase.