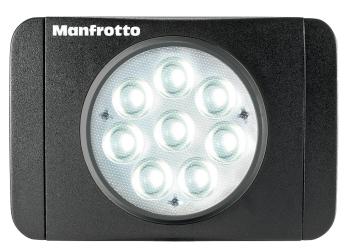

# FREE PIX Purchase any of the Lumie LEDs and receive a FREE Pixi.

#### Mail to:

Manfrotto Distribution - Free Pixi 10 Mountainview Rd, Suite 320 South, Upper Saddle River, NJ 07458

| Name                                  | Please print legibly |                                |
|---------------------------------------|----------------------|--------------------------------|
|                                       |                      |                                |
| Street Address                        |                      |                                |
|                                       |                      |                                |
| City St                               | ate                  | Zip                            |
| Dhara                                 |                      | E-mail                         |
| Phone                                 |                      | E-mail                         |
| PI FASE CHECK OFF THE MO              | DEL PURCHASED & C    | OLOR PIXI YOU WISH TO RECEIVE. |
| Model                                 | UPC                  | DESCRIPTION                    |
|                                       | 719821384588         | LUMIE PLAY LED LIGHT           |
| MLUMIEART-BK                          | 719821384571         | LUMIE ART LED LIGHT - B        |
|                                       | 719821384540         | LUMIE MUSE LED LIGHT           |
| AND RECEIVE ONE OF THE BELOW FOR FREE |                      |                                |
|                                       | 719821362203         | PIXI BLACK                     |
|                                       | 719821367901         | PIXI PINK                      |
| MTPIXI-RD                             | 719821367895         | PIXI RED                       |
|                                       | 719821367888         | PIXI WHITE                     |