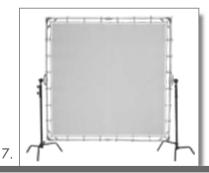

Spread diffuser cloth. Stretch cloth by threading an elastic fastener through each eyelet and fasten to frame

Set diffuser cloth vertically onto stands