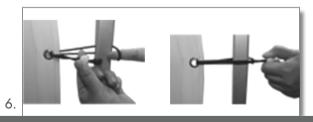

Spread diffuser cloth. Stretch cloth by threading an elastic fastener through each eyelet and fasten to frame

Set diffuser cloth vertically onto stands