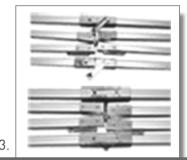

## Instructions:

Lay out all contents on flat surface

Extend the stretchers

Secure joints in position by turning locking dial 180°

Extend all 4 stretcher to form a square frame

Push each diagonal lock in place to secure 4 corners of the frame