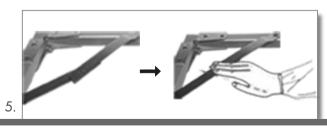

## Instructions:

Lay out all contents on flat surface

Extend the stretchers

Secure joints in position by turning locking dial 180°

Extend all 4 stretcher to form a square frame

Push each diagonal lock in place to secure 4 corners of the frame