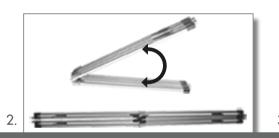

## Instructions:

Lay out all contents on flat surface

Extend the stretchers

Secure joints in position by turning locking dial 180°

Extend all 4 stretcher to form a square frame

Push each diagonal lock in place to secure 4 corners of the frame