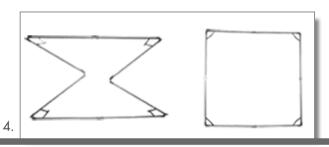

## Instructions:

Lay out all contents on flat surface

Extend the stretchers

Secure joints in position by turning locking dial 180°

Extend all 4 stretcher to form a square frame

Push each diagonal lock in place to secure 4 corners of the frame