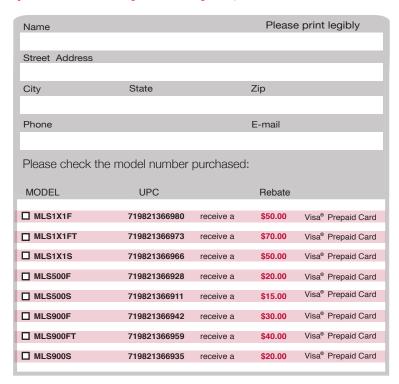

## SPECTRA LED LIGHTING REBATES

Purchase Manfrotto Lighting Spectra LED On-Boards or 1x1 LED panel and receive a Visa prepaid card in the amount of the value shown.

Rebate requests must be postmarked by January 31, 2015.

To receive this offer, you must complete the requested information on this form and mail it along with the following:

- original or legible copy of the bill of sale
- original UPC symbol cut out from packaging