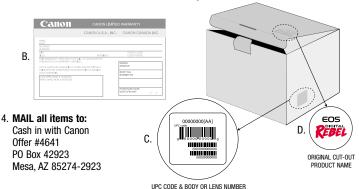

#### **HOW TO CLAIM YOUR REBATE:**

- 1. Check all applicable boxes on the front of this rebate claim form.
- 2. Fill out all the information requested on the back of this rebate claim form. All customer information provided for the initial rebate MUST match customer information provided on the subsequent rebate submissions. Failure to do so will result in the second and third submissions being treated as an initial rebate submission and the bonus reward will not be awarded.
- 3. Attach the following:
  - A. Copy of dated sales receipt showing purchase of qualifying Canon product(s).
  - B. Copy of Customer Portion of the Canon USA warranty card with imprinted model and body or lens number. (See picture below for example)
  - C. Copy of UPC code and body or lens number from product(s).
     (See picture below for example)
  - D. **Original cut-out** product name from top of the box. (Not Canon logo, see picture below for example)
  - \*Please note: If you purchase an EOS 20D w/EF-S 17-85 Kit, photocopy the UPC codes from the interior of the EOS 20D box only.